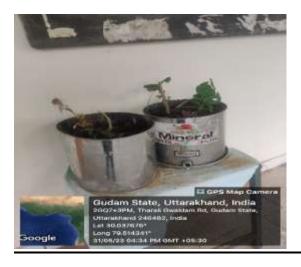

# Government Degree College Talwari-Tharali,246482

E-mail: <a href="mailto:gdctalwari@yahoo.com">gdctalwari@yahoo.com</a>
Website: <a href="mailto:www.gdctalwari97.org">www.gdctalwari97.org</a>

#### 7.1.2 Waste Management

#### Solid waste management

i) <u>Installation of twin bins in entire campus</u>









ii) Garbage collection from different departments:





### iii) Biodegradable waste disposal

Bio degradable waste disposal pit is formed inside the Polyhouse. Disposal is converted into fertilizer which is used in various applied field.



Non bio gradable waste disposal pit:





# **Liquid Waste Management**

i) <u>Drainage system in the college</u>





## E –waste Management:

## Repairing bill for Printer.



## Waste Recycling System:

## Old pot are used for plantation