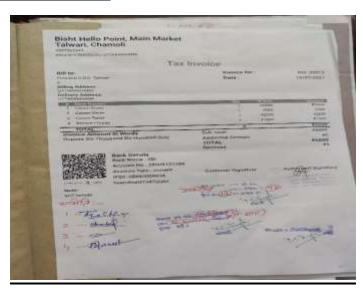

#### Government Degree College Talwari-Tharali,246482

E-mail: <a href="mailto:gdctalwari@yahoo.com">gdctalwari@yahoo.com</a>
Website: <a href="mailto:www.gdctalwari97.org">www.gdctalwari97.org</a>

#### 7.1.2 Waste Management

#### Solid waste management

i) <u>Installation of twin bins in entire campus</u>









ii) Garbage collection from different departments:





### iii) Biodegradable waste disposal

Bio degradable waste disposal pit is formed inside the Polyhouse. Disposal is converted into fertilizer which is used in various applied field.



Non bio gradable waste disposal pit:





# **Liquid Waste Management**

i) <u>Drainage system in the college</u>





## E –waste Management:

## Repairing bill for Printer.



## Waste Recycling System:

## Old pot are used for plantation