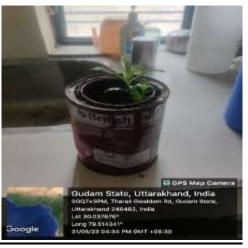

Government Degree College Talwari-Tharali,246482

E-mail: <a href="mailto:gdctalwari@yahoo.com">gdctalwari@yahoo.com</a>
Website: <a href="mailto:www.gdctalwari97.org">www.gdctalwari97.org</a>

#### 7.1.2 Waste Management

#### Solid waste management

i) <u>Installation of twin bins in entire campus</u>









ii) Garbage collection from different departments:





### iii) Biodegradable waste disposal

Bio degradable waste disposal pit is formed inside the Polyhouse. Disposal is converted into fertilizer which is used in various applied field.



Non bio gradable waste disposal pit:





# **Liquid Waste Management**

i) <u>Drainage system in the college</u>





## E –waste Management:

## Repairing bill for Printer.



## Waste Recycling System:

## Old pot are used for plantation