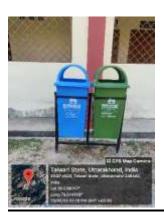

#### Solid waste management

i) <u>Installation of twin bins in entire campus</u>

ii) Garbage collection from different departments: