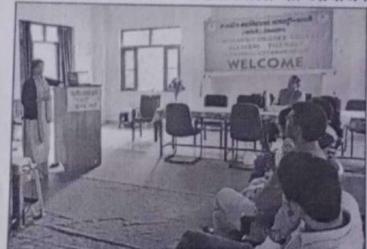

### 0 8 0 2 0 8 0 0 (1) राजकीय महाविद्यालय तलवाड़ी में आश्वासन प्रकोष्ठ के तत्वाधान में व्याख्यानमाला का आयोजन

धाराली (देनिक हाक): राजकीय महाविधालय लक्ष्याडी में आलंदिक यूणवला आश्वासन प्रकोध्य में तत्याधान में एक ध्याख्यानमाला का आयोजन प्राचार्य वां योगेड बड़ सिंह के नेतृत्व में किया गया जिसके अतर्गत दी जीन इन इटियेट हिस्ट्री पुस्तक का पुस्तक समीक्षा असिस्टेट प्रोपोसर जतु विज्ञान विभाग की की निशा क्षेत्रियाल जास प्रस्तुत किया

गया इस अवसर पर विद्यालय аб мини ричница сп खात्र / छरआएं उपरिधात रहें हुन किलाब जो माध्यम से प्रवस्ता जी निशा दोडियाल ने जीन के प्रतिहास स्तांज् जपस्तिमार्ग एवं इन खोजों का उस समय राजनीतिक और सामाणिक जीवन में पड़ने वाले प्रभाव का वस्तेश किया इसके अलावा जन्होंने जीन जल्परिवर्तन जीन शीववेशिंग जीन मैपिंग डीएनए

पुनः संयोजन तळनीक कालेनीम आन्वशिक शेम आन्धशिक अभियात्रिकी आदि विषय पर विश्तृत धर्मा भी गई आनुविधिकी एवं अनुविधिक अभिगाधिकी का वर्तमान में उपयोग और प्रभाव पर भविष्य में भी इसके दायरे के बारे में वयो हुई इस अवसर वर प्रकार योगंद्र चंद्र सिंह, औं प्रतिभा आये, शॉ लिसा जोशी बहित समस्त धाक-धाकाए जयस्थित रहे।