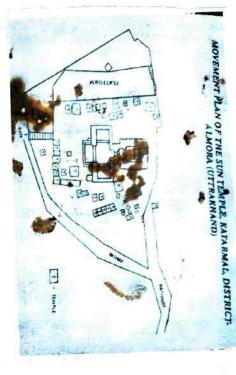

He also gust getting started with a library on his own home at almong by managed to take a quick pic.

Teacher's Signature

after here, we came back to own way, but firstly we did lunch at . after having lunch we went to Katarmal Sun temple. It is believed to be more than 800 years old and is of great historical importance. The temple is well-known for its intricate sulptures. Temple is constructed by katyuri kings in the 9th century CE. It is situated at a clistance of 19 kms of Almora.