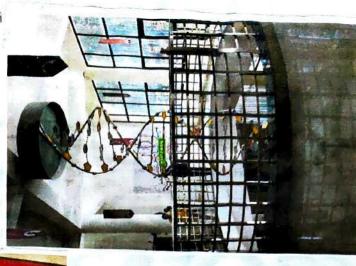

In the down floor there was a planetarium (tara mandal).

Group wise we went to the planetarium to see the inside view or atmosphere it was so doork because only in doork we can see the stars we were accompained by Staff there who gave us complete information about the tara mandal after coming out form there (planetarium) we went upstains to explore more, there we firstly visit to (rayadan and).

institude

me

saw DNA double

Lelix