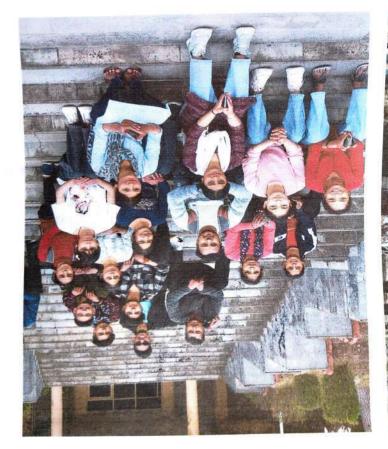

### EDUCATIONAL TOUR

Educational Town is started form Talwari (college) to Almona on 14, March 2024. This was I day trip

In this town all stream students are present B.A. B.Sc and M.A. In this town teacher, college staff, also participate with us. In this town we were total 38 students and 8 teachers.

For town 2 buses were booked for students

For town 2 buses were booked for students and teachers.

We all met in the market at 5:30 in morning to go on town after we neach at morket than teachers took own attendance and count total number of Students to check that is there any student is absent who give there noc for the town.