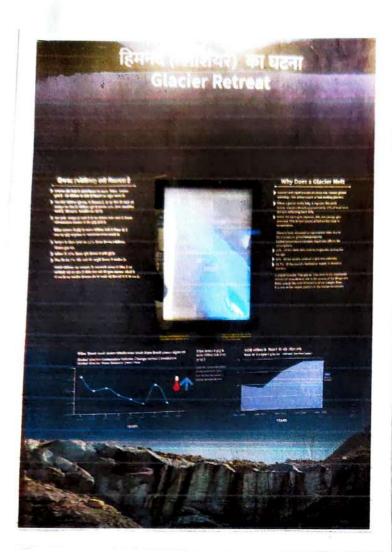

# Manaskhand Science

Serial No.

Date -

## Centre, Almora

manas AND greath commenced institule onhonce " The science Some nenera Centre ans meisnor in Kumaan destination arount minister 30 was

Somo Over and mode century constellation personno doing underwaver ALT THE Signature of the objection · Grobe 4 melt down time when to worm to years bracka D