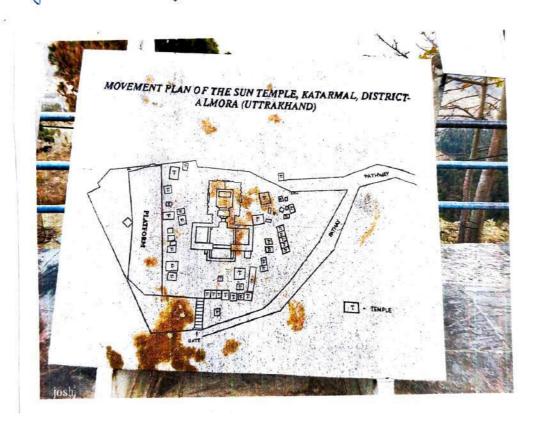

He also gust getting started with a library on his own home at almong by managed to take a quick pic.

Teacher's Signature

after here, we came back to own way, but firstly we did lunch at . after having lunch we went to Katarmal Sun temple. It is believed to be more than 800 years old and is of great historical importance. The temple is well-known for its intricate sulptures. Temple is constructed by katyuri kings in the 9th century CE. It is situated at a clistance of 19 kms of Almora.