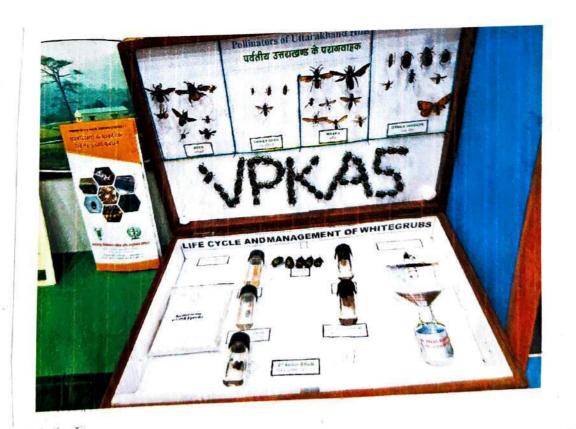

The full name of this institute is "ICAR-Vivekananda Parvativa Krishi Anusandhan Sansthan" Almorg and established | founded in the 1924 is a moderna educational institution.

The main object of the institute is to provide quaility education to enhance individual performance and elevate professional standards through innovative training programs in varied disciplines, research and extension activities. With around 130 organisations from around 60 countries ICAR has a world-wide membership network, making ICAR a global membership network. ICAR is a Indian Council of Agricultural Research (ICAR) is an autonomous organisation under the Department of Agricultural Research & Education