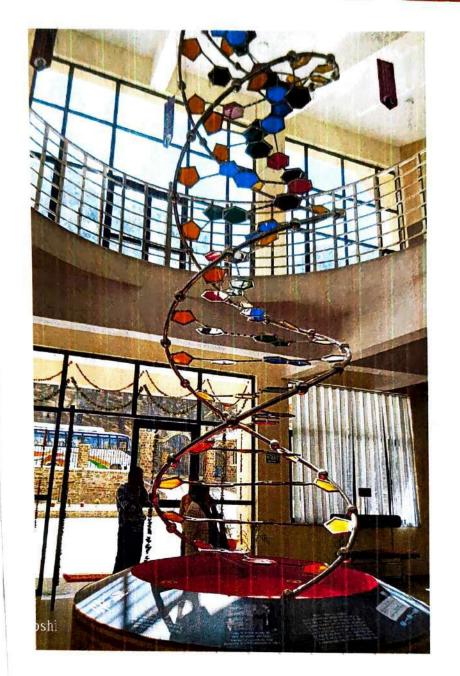

institude

me

saw DNA double

Lelix

# Manaskhand Science

Serial No.

Date -

## Centre, Almora

manas AND greath commenced institule onhonce " The science Some nenera Centre ans meisnor in Kumaan destination arount minister 30 was

Somo Over and mode century constellation personno doing underwaver ALT THE Signature of the objection · Grobe 4 melt down time when to worm to years bracka D