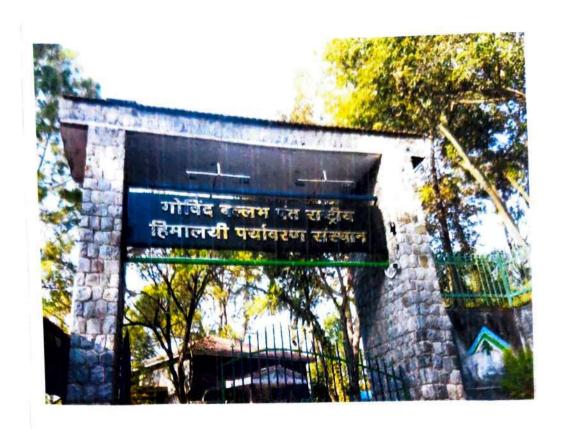

The G.B. Part National Institute of Himalayan Environment is the focal agency of the Indian government to advance scientific knowledge about the Indian Himalayan Region, and to evolve integrated management Strategies, elemenstrate their efficacy for conservation of natural mesources, and to ensure environmentally Sound development in this megion.

The Institute was established in August 1988, during the birth centenary year of Bharat Ratna. Pt. Govind Ballabh Pant, as an autonomous Institute of the ministry of Environment, Forest and Climate change, Govt. of India. Which has been identified as a focal agency to advance scientific Knowledge, to evolve integrated management strategies, demonstrate their efficacy for conservation of natural mesources.