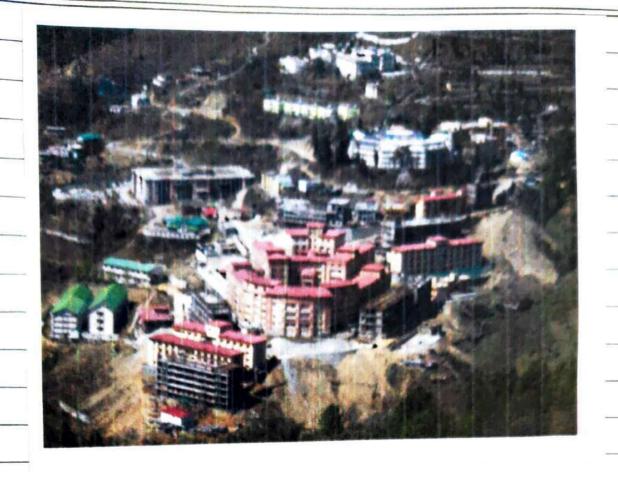

He also gust getting started with a library on his own home at almong by managed to take a quick pic.

Teacher's Signature

after here, we came back to own way, but firstly we did lunch at . after having lunch we went to Katarmal Sun temple. It is believed to be more than 800 years old and is of great historical importance. The temple is well-known for its intricate sulptures. Temple is constructed by katyuri kings in the 9th century CE. It is situated at a clistance of 19 kms of Almora.